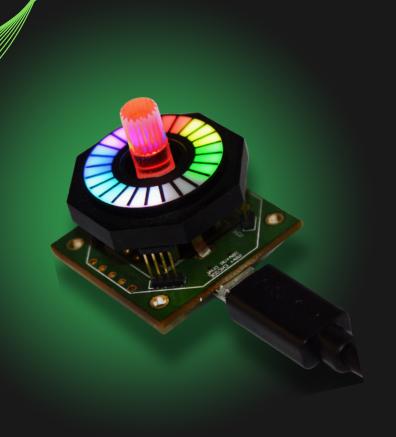

#### **RJS-SBA**

RGB Indicator with optional Encoder

24 LEDs in a ring, equipped with single LED and RGB+IC LED options. Available with illuminated encoder\*. Simplifies wiring by connecting RGB LEDs in a series.