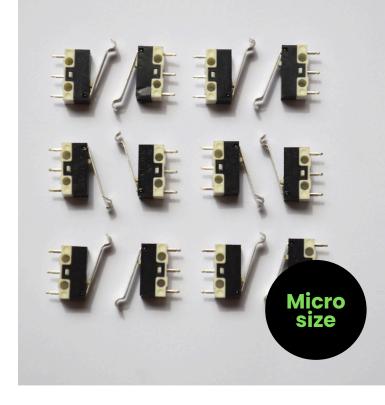

#### **Micro Switches**

Micro switches can be found inside many devices. These small switches feature spring-loaded levers, which open and close internal circuits.

Known for their reliability and durability, with sealed micro switch types also available.