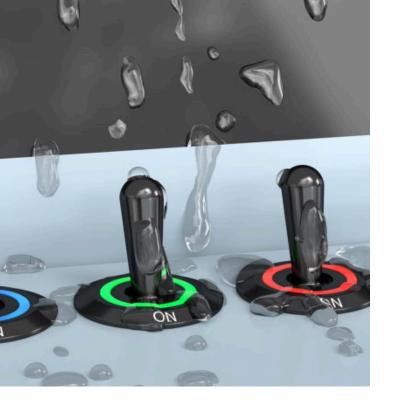

# Anti Vandal Rocker Switches

Our new series of **Metal Rockers** offer the same benefits of our hard-wearing antivandal push buttons, but with an ON/OFF rocker function.

- IP67 Rated
- U Custom LED Legends
- 22mm panel cut out size