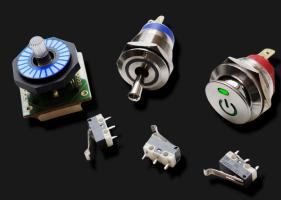

#### **Micro Switches**

Micro switches can be found inside many devices. These small switches feature spring-loaded levers, which open and close internal circuits.

Known for their reliability and durability, with sealed micro switch types also available.