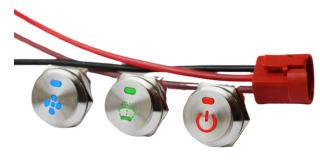

### Anti Vandal Toggle Switches

The **RJS-TOG** has a traditional toggle switch function, paired with an anti vandal style metal body. It also features ring LED illumination in a variety of single LED colour options.