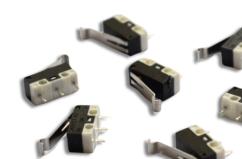

#### **Micro Switches**

Micro switches can be found inside many devices. These small switches feature spring-loaded levers, which open and close internal circuits.

Known for their reliability and durability, with sealed micro switch types also available.