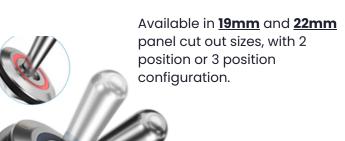

# Anti Vandal Rocker Switches

Our new series of **Metal Rockers** offer the same benefits of our hard-wearing antivandal push buttons, but with an ON/OFF rocker function.

- IP67 Rated
- U Custom LED Legends
- 22mm panel cut out size