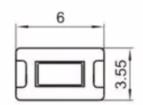

On/off electronic tact buttons that is only on when the button is pressed or if there is a definitive change in pressure. It was used for circuit board, the height for the switch has 4.3 or 5.0mm.

| Туре:                | Snap-in            | Operating force:            | 250±50gf     |
|----------------------|--------------------|-----------------------------|--------------|
| Operating Direction: | Top Push           | Travel:                     | 0.25mm       |
| Operating Life:      | Over 50,000 cycles | Initial contact resistance: | 100mΩ max.   |
| Stem color:          | Black              | Operating Temperature:      | -25°C~+105°C |
| Stem height:         | H=4.3/5.0mm        | Series type:                | SMD type     |
| Rating (max.):       | 50mA 12V DC        | Rating (min.):              | 10µA 1V DC   |
| SPQ:                 | 1,000pcs           | OEM or ODM:                 | Available    |