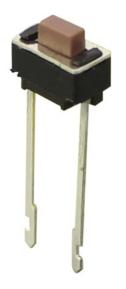

On/off electronic tact buttons that is only on when the button is pressed or if there is a definitive change in pressure. It was used for circuit board, the height for the switch has 4.3 or 5.0mm.

| Туре:                | Snap-in            | Operating force:            | 250±50gf     |
|----------------------|--------------------|-----------------------------|--------------|
| Operating Direction: | Top Push           | Travel:                     | 0.25mm       |
| Operating Life:      | Over 50,000 cycles | Initial contact resistance: | 100mΩ max.   |
| Stem color:          | Black              | Operating Temperature:      | -25°C~+105°C |
| Stem height:         | H=4.3/5.0mm        | Series type:                | SMD type     |
| Rating (max.):       | 50mA 12V DC        | Rating (min.):              | 10µA 1V DC   |
| SPQ:                 | 1,000pcs           | OEM or ODM:                 | Available    |