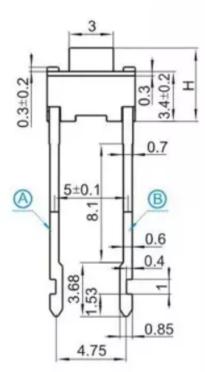

On/off electronic tact buttons that is only on when the button is pressed or if there is a definitive change in pressure. It was used for circuit board, the height for the switch has 4.3 or 5.0mm.

| Туре:                | Snap-in            | Operating force:            | 250±50gf     |
|----------------------|--------------------|-----------------------------|--------------|
| Operating Direction: | Top Push           | Travel:                     | 0.25mm       |
| Operating Life:      | Over 50,000 cycles | Initial contact resistance: | 100mΩ max.   |
| Stem color:          | Black              | Operating Temperature:      | -25°C~+105°C |
| Stem height:         | H=4.3/5.0mm        | Series type:                | SMD type     |
| Rating (max.):       | 50mA 12V DC        | Rating (min.):              | 10µA 1V DC   |
| SPQ:                 | 1,000pcs           | OEM or ODM:                 | Available    |