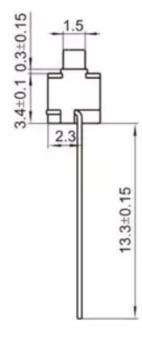

On/off electronic tact buttons that is only on when the button is pressed or if there is a definitive change in pressure. It was used for circuit board, the height for the switch has 4.3 or 5.0mm.

| Туре:                | Snap-in            | Operating force:            | 250±50gf     |
|----------------------|--------------------|-----------------------------|--------------|
| Operating Direction: | Top Push           | Travel:                     | 0.25mm       |
| Operating Life:      | Over 50,000 cycles | Initial contact resistance: | 100mΩ max.   |
| Stem color:          | Black              | Operating Temperature:      | -25°C~+105°C |
| Stem height:         | H=4.3/5.0mm        | Series type:                | SMD type     |
| Rating (max.):       | 50mA 12V DC        | Rating (min.):              | 10µA 1V DC   |
| SPQ:                 | 1,000pcs           | OEM or ODM:                 | Available    |