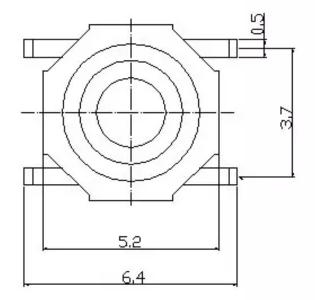

## **RJS-TACT-D12**

Tact Switch

On/off electronic mini push button that is only on when the button is pressed or if there is a definitive change in pressure. Used for circuit boards, the height for the switch is 1.5mm.

| Туре:                | Snap-in            | Operating force:            | 70/180±10gf                   |
|----------------------|--------------------|-----------------------------|-------------------------------|
| Operating Direction: | Top Push           | Travel:                     | 0.25mm                        |
| Electrically Life:   | Over 50,000 cycles | Initial contact resistance: | 100mΩ max.                    |
| Stem color:          | Silver             | Operating Temperature:      | - <b>25</b> °C~+ <b>70</b> °C |
| Stem height:         | H=1.5mm            | Series type:                | SMD type                      |
| Rating (max.):       | 50mA 12V DC        | Rating (min.):              | 10µA 1V DC                    |
| SPQ:                 | 1,000pcs           | OEM or ODM:                 | Available                     |