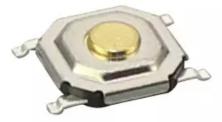

## **RJS-TACT-D12**

Tact Switch

On/off electronic mini push button that is only on when the button is pressed or if there is a definitive change in pressure. Used for circuit boards, the height for the switch is 1.5mm.