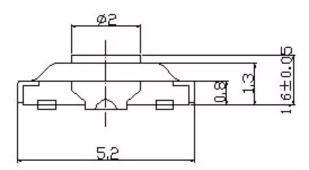

## **RJS-TACT-D12**

Tact Switch

On/off electronic mini push button that is only on when the button is pressed or if there is a definitive change in pressure. Used for circuit boards, the height for the switch is 1.5mm.

| Туре:                | Snap-in            | Operating force:            | 70/180±10gf                   |
|----------------------|--------------------|-----------------------------|-------------------------------|
| Operating Direction: | Top Push           | Travel:                     | 0.25mm                        |
| Electrically Life:   | Over 50,000 cycles | Initial contact resistance: | 100mΩ max.                    |
| Stem color:          | Silver             | Operating Temperature:      | - <b>25</b> °C~+ <b>70</b> °C |
| Stem height:         | H=1.5mm            | Series type:                | SMD type                      |
| Rating (max.):       | 50mA 12V DC        | Rating (min.):              | 10µA 1V DC                    |
| SPQ:                 | 1,000pcs           | OEM or ODM:                 | Available                     |