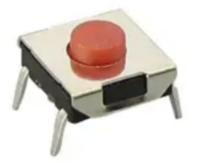

## RJS-TACT-D15-H

Tact Switch

On/off electronic small push button switch that is only on when the button is pressed or if there is a definitive change in pressure.

Used for circuit board, the height for the switch has 2.5 and 3.1mm.