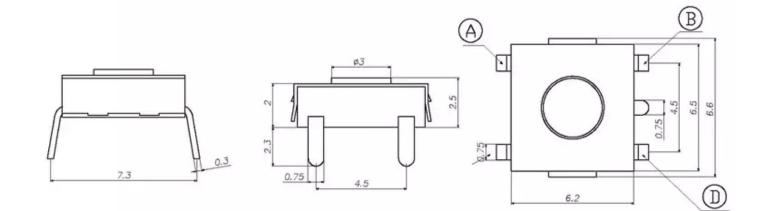

## RJS-TACT-D15-H

Tact Switch

On/off electronic small push button switch that is only on when the button is pressed or if there is a definitive change in pressure.

Used for circuit board, the height for the switch has 2.5 and 3.1mm.

| Туре:                | Snap-in            | Operating force:            | 180/250±30gf          |
|----------------------|--------------------|-----------------------------|-----------------------|
| Operating Direction: | Top Push           | Travel:                     | 0.25mm                |
| Operating Life:      | Over 80,000 cycles | Initial contact resistance: | 100mΩ max.            |
| Stem color:          | Silver             | Operating Temperature:      | - <b>25</b> °C~+105°C |
| Stem height:         | H=2.5/3.1mm        | Series type:                | SMD type              |
| Rating (max.):       | 50mA 12V DC        | Rating (min.):              | 10µA 1V DC            |
| SPQ:                 | 1,000pcs           | OEM or ODM:                 | Available             |