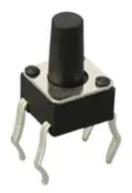

## RJS-TACT-D16-H

Tact Switch

On/off electronic 4.5\*4.5 mini switch that is only on when the button is pressed or if there is a definitive change in pressure.

Used for circuit board, there are many different kinds of height for the switch:3.8, 4.3, 4.8, 5.0, and 7.0mm.