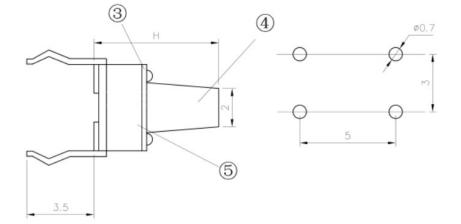

## RJS-TACT-D16-H

Tact Switch

On/off electronic 4.5\*4.5 mini switch that is only on when the button is pressed or if there is a definitive change in pressure.

Used for circuit board, there are many different kinds of height for the switch:3.8, 4.3, 4.8, 5.0, and 7.0mm.

| Туре:                | Snap-in                 | Operating force:            | 0.98N              |
|----------------------|-------------------------|-----------------------------|--------------------|
| Operating Direction: | Top Push                | Travel:                     | 0.25mm             |
| Operating Life:      | Over 100,000 cycles     | Initial contact resistance: | 100mΩ max.         |
| Stem color:          | Black                   | Operating Temperature:      | -40°C~+90°C        |
| Stem height:         | H=3.8,4.3,4.8,5.0,7.0mm | Series type:                | Sharp feeling type |
| Rating (max.):       | 50mA 12V DC             | Rating (min.):              | 10µA 1V DC         |
| SPQ:                 | 1,000pcs                | OEM or ODM:                 | Available          |