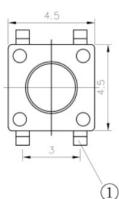

## RJS-TACT-D16-H

Tact Switch

On/off electronic 4.5\*4.5 mini switch that is only on when the button is pressed or if there is a definitive change in pressure.

Used for circuit board, there are many different kinds of height for the switch:3.8, 4.3, 4.8, 5.0, and 7.0mm.