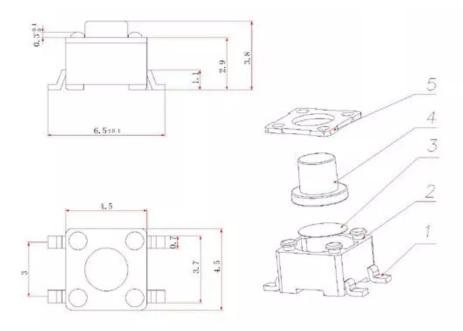

## **Tact Switch**

on/off electronic 4.5\*4.5 SMD switch that is only on when the button is pressed or if there is a definitive change in pressure.

It was used for circuit board, there are many different kinds of height for the switch:3.8, 4.3, 4.8, 5.0, and 7.0mm.

| Туре:                | Snap-in                 | Operating force:            | 0.98N       |
|----------------------|-------------------------|-----------------------------|-------------|
| Operating Direction: | Top Push                | Travel:                     | 0.25mm      |
| Operating Life:      | Over 100,000 cycles     | Initial contact resistance: | 100mΩ max.  |
| Stem color:          | Black                   | Operating Temperature:      | -40°C~+90°C |
| Stem height:         | H=3.8,4.3,4.8,5.0,7.0mm | Series type:                | SMD         |
| Rating (max.):       | 50mA 12V DC             | Rating (min.):              | 10μA 1V DC  |
| SPQ:                 | 1,000pcs                | OEM or ODM:                 | Available   |