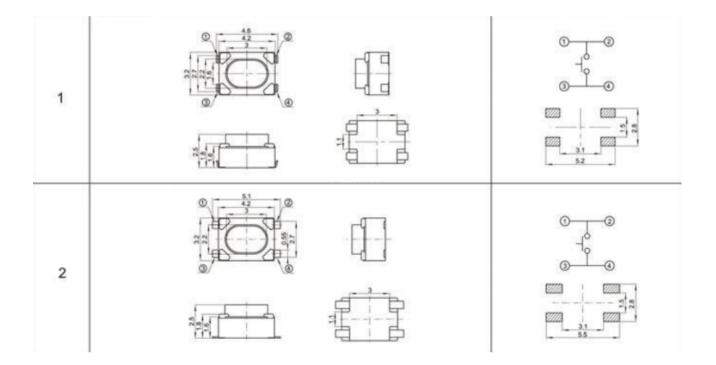

TACT SWITCH

On/off electronic small tactile switch that is only on when the button is pressed or if there is a definitive change in pressure.

| Туре:                | Snap-in             | Operating force:            | 180/250/400gf                 |
|----------------------|---------------------|-----------------------------|-------------------------------|
| Operating Direction: | Top Push            | Travel:                     | 0.25mm                        |
| Operating Life:      | Over 100,000 cycles | Initial contact resistance: | 100mΩ max.                    |
| Stem color:          | Silver              | Operating Temperature:      | - <b>30°</b> C~+8 <b>5°</b> C |
| Stem height:         | H=2.5mm             | Series type:                | SMD type                      |
| Rating (max.):       | 50mA 12V DC         | Rating (min.):              | 10µA 1V DC                    |
| SPQ:                 | 1,000pcs            | Total Length:               | 4.6mm/5,1mm                   |