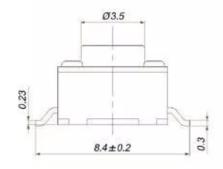

| Туре:                | Snap-in            | Operating force:            | 180/250±30gf |
|----------------------|--------------------|-----------------------------|--------------|
| Operating Direction: | Top Push           | Travel:                     | 0.25mm       |
| Operating Life:      | Over 80,000 cycles | Initial contact resistance: | 100mΩ max.   |
| Stem color:          | Black              | Operating Temperature:      | -25°C~+105°C |
| Stem height:         | H=4.3-23mm         | Series type:                | SMD type     |
| Rating (max.):       | 50mA 12V DC        | Rating (min.):              | 10μA 1V DC   |
| SPQ:                 | 1,000pcs           | OEM or ODM:                 | Available    |