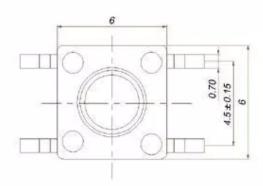

| Туре:                | Snap-in            | Operating force:            | 180/250±30gf |
|----------------------|--------------------|-----------------------------|--------------|
| Operating Direction: | Top Push           | Travel:                     | 0.25mm       |
| Operating Life:      | Over 80,000 cycles | Initial contact resistance: | 100mΩ max.   |
| Stem color:          | Black              | Operating Temperature:      | -25°C~+105°C |
| Stem height:         | H=4.3-23mm         | Series type:                | SMD type     |
| Rating (max.):       | 50mA 12V DC        | Rating (min.):              | 10μA 1V DC   |
| SPQ:                 | 1,000pcs           | OEM or ODM:                 | Available    |