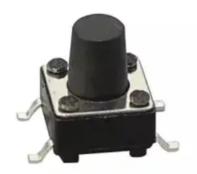

## **Tact Switch**

On/off SMD tactile switch that is only on when the button is pressed or if there is a definitive change in pressure.

It was used for circuit board, there are many different kinds of height for the switch knob, the standard height range is 4.3mm to 23mm.