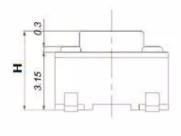

## **Tact Switch**

On/off SMD tactile switch that is only on when the button is pressed or if there is a definitive change in pressure.

It was used for circuit board, there are many different kinds of height for the switch knob, the standard height range is 4.3mm to 23mm.

| Туре:                | Snap-in            | Operating force:            | 180/250±30gf |
|----------------------|--------------------|-----------------------------|--------------|
| Operating Direction: | Top Push           | Travel:                     | 0.25mm       |
| Operating Life:      | Over 80,000 cycles | Initial contact resistance: | 100mΩ max.   |
| Stem color:          | Black              | Operating Temperature:      | -25°C~+105°C |
| Stem height:         | H=4.3-23mm         | Series type:                | SMD type     |
| Rating (max.):       | 50mA 12V DC        | Rating (min.):              | 10μA 1V DC   |
| SPQ:                 | 1,000pcs           | OEM or ODM:                 | Available    |