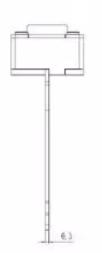

## RJS-TACT-D21-H

Tact Switch

On/off electronic PCB switch that is only on when the button is pressed or if there is a definitive change in pressure.

Used for circuit board, there are many different kinds of height for the switch knob, the standard height range is 4.3mm to 23mm.

| Туре:                | Snap-in             | Operating force:            | 180/250±30gf          |
|----------------------|---------------------|-----------------------------|-----------------------|
| Operating Direction: | Top Push            | Travel:                     | 0.25mm                |
| Operating Life:      | Over 100,000 cycles | Initial contact resistance: | 100mΩ max.            |
| Stem color:          | Black               | Operating Temperature:      | - <b>25</b> °C~+105°C |
| Stem height:         | H=4.3-23mm          | Series type:                | long leg type         |
| Rating (max.):       | 50mA 12V DC         | Rating (min.):              | 10µA 1V DC            |
| SPQ:                 | 1,000pcs            | OEM or ODM:                 | Available             |