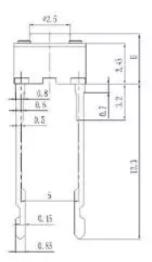

## RJS-TACT-D21-H

Tact Switch

On/off electronic PCB switch that is only on when the button is pressed or if there is a definitive change in pressure.

Used for circuit board, there are many different kinds of height for the switch knob, the standard height range is 4.3mm to 23mm.

| Туре:                | Snap-in             | Operating force:            | 180/250±30gf          |
|----------------------|---------------------|-----------------------------|-----------------------|
| Operating Direction: | Top Push            | Travel:                     | 0.25mm                |
| Operating Life:      | Over 100,000 cycles | Initial contact resistance: | 100mΩ max.            |
| Stem color:          | Black               | Operating Temperature:      | - <b>25</b> °C~+105°C |
| Stem height:         | H=4.3-23mm          | Series type:                | long leg type         |
| Rating (max.):       | 50mA 12V DC         | Rating (min.):              | 10µA 1V DC            |
| SPQ:                 | 1,000pcs            | OEM or ODM:                 | Available             |