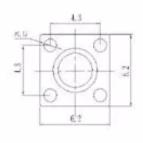

## RJS-TACT-D21-H

Tact Switch

On/off electronic PCB switch that is only on when the button is pressed or if there is a definitive change in pressure.

Used for circuit board, there are many different kinds of height for the switch knob, the standard height range is 4.3mm to 23mm.

| Туре:                | Snap-in             | Operating force:            | 180/250±30gf          |
|----------------------|---------------------|-----------------------------|-----------------------|
| Operating Direction: | Top Push            | Travel:                     | 0.25mm                |
| Operating Life:      | Over 100,000 cycles | Initial contact resistance: | 100mΩ max.            |
| Stem color:          | Black               | Operating Temperature:      | - <b>25</b> °C~+105°C |
| Stem height:         | H=4.3-23mm          | Series type:                | long leg type         |
| Rating (max.):       | 50mA 12V DC         | Rating (min.):              | 10µA 1V DC            |
| SPQ:                 | 1,000pcs            | OEM or ODM:                 | Available             |