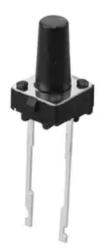

## RJS-TACT-D21-H

Tact Switch

On/off electronic PCB switch that is only on when the button is pressed or if there is a definitive change in pressure.

Used for circuit board, there are many different kinds of height for the switch knob, the standard height range is 4.3mm to 23mm.