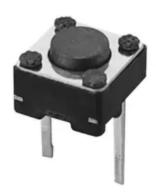

## RJS-TACT-D22-H

## **Tact Switch**

On/off electronic 2 pin switch that is only on when the button is pressed or if there is a definitive change in pressure.

Used for circuit board, there are many different kinds of height for the switch knob, the standard height range is 4.3mm to 23mm.