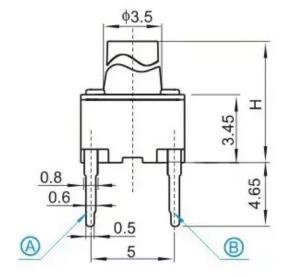

## **Tact Switch**

On/off electronic 2 pin switch that is only on when the button is pressed or if there is a definitive change in pressure.

Used for circuit board, there are many different kinds of height for the switch knob, the standard height range is 4.3mm to 23mm.

| Туре:                | Snap-in             | Operating force:            | 0.98N              |
|----------------------|---------------------|-----------------------------|--------------------|
| Operating Direction: | Top Push            | Travel:                     | 0.25mm             |
| Operating Life:      | Over 100,000 cycles | Initial contact resistance: | 100mΩ max.         |
| Stem color:          | Black               | Operating Temperature:      | -25°C~+105°C       |
| Stem height:         | H=4.3-23mm          | Series type:                | Sharp feeling type |
| Rating (max.):       | 50mA 12V DC         | Rating (min.):              | 10μA 1V DC         |
| SPQ:                 | 1,000pcs            | OEM or ODM:                 | Available          |