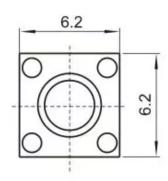

## **Tact Switch**

On/off electronic 2 pin switch that is only on when the button is pressed or if there is a definitive change in pressure.

Used for circuit board, there are many different kinds of height for the switch knob, the standard height range is 4.3mm to 23mm.

| Туре:                | Snap-in             | Operating force:            | 0.98N              |
|----------------------|---------------------|-----------------------------|--------------------|
| Operating Direction: | Top Push            | Travel:                     | 0.25mm             |
| Operating Life:      | Over 100,000 cycles | Initial contact resistance: | 100mΩ max.         |
| Stem color:          | Black               | Operating Temperature:      | -25°C~+105°C       |
| Stem height:         | H=4.3-23mm          | Series type:                | Sharp feeling type |
| Rating (max.):       | 50mA 12V DC         | Rating (min.):              | 10μA 1V DC         |
| SPQ:                 | 1,000pcs            | OEM or ODM:                 | Available          |