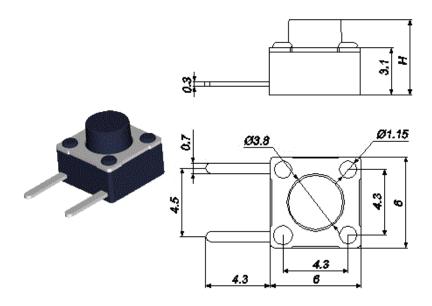

## **RJS-TACT-D25-H**

TACT SWITCH

On/off electronic tact push button that is only on when the button is pressed or if there is a definitive change in pressure.

Used for circuit board, there are many different kinds of height for the switch knob, the standard height range is 4.3mm to 23mm.

| Туре:                | Snap-in             | Operating force:            | 180/230/250(+/-30gf) |
|----------------------|---------------------|-----------------------------|----------------------|
| Operating Direction: | Top Push            | Travel:                     | 0.25mm               |
| Operating Life:      | Over 100,000 cycles | Initial contact resistance: | 100mΩ max.           |
| Stem color:          | Black               | Operating Temperature:      | -25°C~+105°C         |
| Stem height:         | H=4.3-23mm          | Series type:                | Sharp feeling type   |
| Rating (max.):       | 50mA 12V DC         | Rating (min.):              | 10μA 1V DC           |
| SPQ:                 | 1,000pcs            | OEM or ODM:                 | Available            |