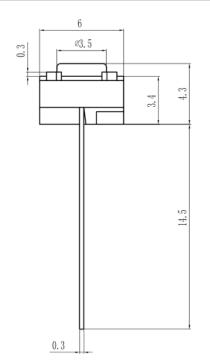

| Туре:                | Snap-in             | Operating force:            | 0.98N         |
|----------------------|---------------------|-----------------------------|---------------|
| Operating Direction: | Top Push            | Travel:                     | 0.25mm        |
| Operating Life:      | Over 100,000 cycles | Initial contact resistance: | 100mΩ max.    |
| Stem color:          | Black               | Operating Temperature:      | -40°C~+90°C   |
| Stem height:         | H=4.3; 5mm          | Series type:                | long leg type |
| Rating (max.):       | 50mA 12V DC         | Rating (min.):              | 10µA 1V DC    |
| SPQ:                 | 1,000pcs            | OEM or ODM:                 | Available     |