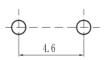

ard height range is 4.3mm and 5mm.

| Туре:                | Snap-in             | Operating force:            | 0.98N         |
|----------------------|---------------------|-----------------------------|---------------|
| Operating Direction: | Top Push            | Travel:                     | 0.25mm        |
| Operating Life:      | Over 100,000 cycles | Initial contact resistance: | 100mΩ max.    |
| Stem color:          | Black               | Operating Temperature:      | -40°C~+90°C   |
| Stem height:         | H=4.3; 5mm          | Series type:                | long leg type |
| Rating (max.):       | 50mA 12V DC         | Rating (min.):              | 10µA 1V DC    |
| SPQ:                 | 1,000pcs            | OEM or ODM:                 | Available     |









SCHEMATIC



Recommended P.C.B layout