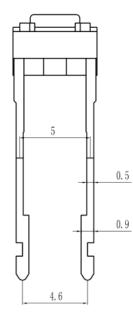

| Туре:                | Snap-in             | Operating force:            | 0.98N         |
|----------------------|---------------------|-----------------------------|---------------|
| Operating Direction: | Top Push            | Travel:                     | 0.25mm        |
| Operating Life:      | Over 100,000 cycles | Initial contact resistance: | 100mΩ max.    |
| Stem color:          | Black               | Operating Temperature:      | -40°C~+90°C   |
| Stem height:         | H=4.3; 5mm          | Series type:                | long leg type |
| Rating (max.):       | 50mA 12V DC         | Rating (min.):              | 10µA 1V DC    |
| SPQ:                 | 1,000pcs            | OEM or ODM:                 | Available     |