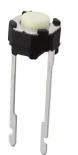

## RJS-TACT-D28-H

TACT SWITCH

On/off pcb tactile switch that is only on when the button is pressed or if there is a definitive change in pressure.

Used for circuit board, there are many different kinds of height for the switch knob, the standard height range is 4.3mm and 5mm.

| Туре:                | Snap-in             | Operating force:            | 0.98N         |
|----------------------|---------------------|-----------------------------|---------------|
| Operating Direction: | Top Push            | Travel:                     | 0.25mm        |
| Operating Life:      | Over 100,000 cycles | Initial contact resistance: | 100mΩ max.    |
| Stem color:          | Black               | Operating Temperature:      | -40°C~+90°C   |
| Stem height:         | H=4.3; 5mm          | Series type:                | long leg type |
| Rating (max.):       | 50mA 12V DC         | Rating (min.):              | 10µA 1V DC    |
| SPQ:                 | 1,000pcs            | OEM or ODM:                 | Available     |