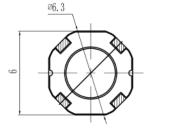

knob, the standard height range is 4.3mm and 5mm.

| Туре:                | Snap-in             | Operating force:            | 0.98N         |
|----------------------|---------------------|-----------------------------|---------------|
| Operating Direction: | Top Push            | Travel:                     | 0.25mm        |
| Operating Life:      | Over 100,000 cycles | Initial contact resistance: | 100mΩ max.    |
| Stem color:          | Black               | Operating Temperature:      | -40°C~+90°C   |
| Stem height:         | H=4.3; 5mm          | Series type:                | long leg type |
| Rating (max.):       | 50mA 12V DC         | Rating (min.):              | 10µA 1V DC    |
| SPQ:                 | 1,000pcs            | OEM or ODM:                 | Available     |









SCHEMATIC



Recommended P.C.B layout