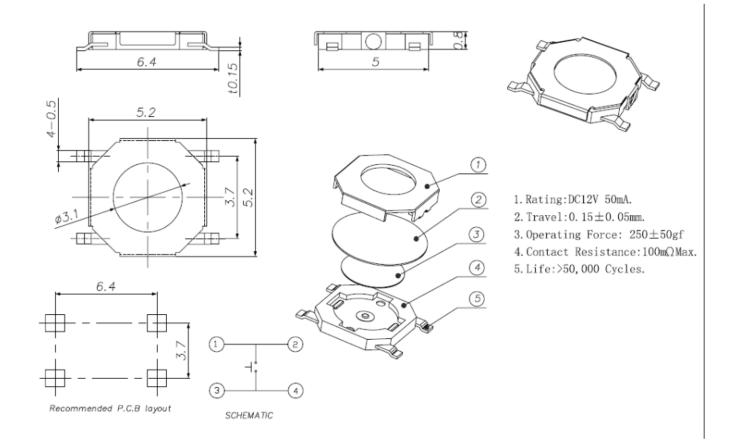

## TACT SWITCH

On/off electronic SMD push button that is only on when the button is pressed or if there is a definitive change in pressure.

| Туре:                | Snap-in            | Operating force:            | 250±50gf     |
|----------------------|--------------------|-----------------------------|--------------|
| Operating Direction: | Top Push           | Travel:                     | 0.25mm       |
| Operating Life:      | Over 50,000 cycles | Initial contact resistance: | 100mΩ max.   |
| Stem color:          | Silver             | Operating Temperature:      | -25°C~+105°C |
| Stem height:         | H=1.0mm            | Series type:                | SMD type     |
| Rating (max.):       | 50mA 12V DC        | Rating (min.):              | 10μA 1V DC   |
| SPQ:                 | 1,000pcs           | OEM or ODM:                 | Available    |