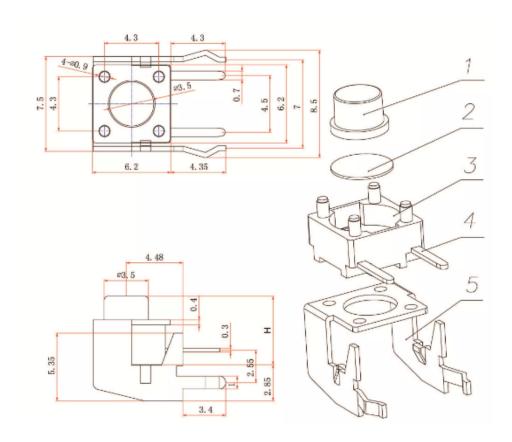

## **RJS-TACT-D30-H**

TACT SWITCH

On/off right angle tactile switch that is only on when the button is pressed or if there is a definitive change in pressure.

Used for circuit board, there are many different kinds of height for the switch knob, the standard height range is 4.3mm to 13mm.

| Туре:                | Snap-in             | Operating force:            | 0.98N            |
|----------------------|---------------------|-----------------------------|------------------|
| Operating Direction: | Top Push            | Travel:                     | 0.25mm           |
| Operating Life:      | Over 100,000 cycles | Initial contact resistance: | 100mΩ max.       |
| Stem color:          | Black               | Operating Temperature:      | -40°C~+90°C      |
| Stem height:         | H=4.3-13mm          | Series type:                | right angle type |
| Rating (max.):       | 50mA 12V DC         | Rating (min.):              | 10μA 1V DC       |
| SPQ:                 | 1,000pcs            | OEM or ODM:                 | Available        |