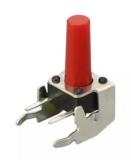

## **RJS-TACT-D30-H**

TACT SWITCH

On/off right angle tactile switch that is only on when the button is pressed or if there is a definitive change in pressure.

Used for circuit board, there are many different kinds of height for the switch knob, the standard height range is 4.3mm to 13mm.