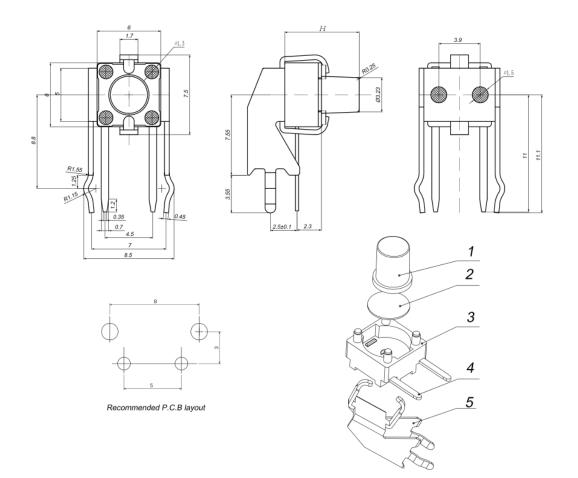

## RJS-TACT-D31-H

TACT SWITCH

On/off right angle tactile switch that is only on when the button is pressed or if there is a definitive change in pressure.

Used for circuit board, there are many different kinds of height for the switch knob, the standard height range is 4.3mm to 13mm.

| Туре:                | Snap-in             | Operating force:            | 0.98N            |
|----------------------|---------------------|-----------------------------|------------------|
| Operating Direction: | Top Push            | Travel:                     | 0.25mm           |
| Operating Life:      | Over 100,000 cycles | Initial contact resistance: | 100mΩ max.       |
| Stem color:          | Black               | Operating Temperature:      | -40°C~+90°C      |
| Stem height:         | H=4.3-13mm          | Series type:                | right angle type |
| Rating (max.):       | 50mA 12V DC         | Rating (min.):              | 10µA 1V DC       |
| SPQ:                 | 1,000pcs            | OEM or ODM:                 | Available        |