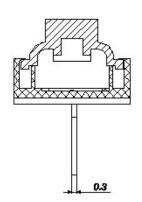

## RJS-TACT-D33 TACT SWITCH

RJS

On/off electronic tactile switch rubber cap that is only on when the button is pressed or if there is a definitive change in pressure. Used for circuit board, the height for the switch is 5.5mm.

| Туре:                | Snap-in             | Operating force:            | 120±30gf                      |
|----------------------|---------------------|-----------------------------|-------------------------------|
| Operating Direction: | Top Push            | Travel:                     | 0.25mm                        |
| Operating Life:      | Over 100,000 cycles | Initial contact resistance: | 100mΩ max.                    |
| Stem color:          | Black               | Operating Temperature:      | - <b>25</b> °C~+ <b>70</b> °C |
| Stem height:         | H=5.5mm             | Series type:                | Sharp feeling type            |
| Rating (max.):       | 50mA 12V DC         | Rating (min.):              | 10µA 1V DC                    |
| SPQ:                 | 1,000pcs            | OEM or ODM:                 | Available                     |