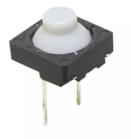

## RJS-TACT-D33 TACT SWITCH

RJS

On/off electronic tactile switch rubber cap that is only on when the button is pressed or if there is a definitive change in pressure. Used for circuit board, the height for the switch is 5.5mm.