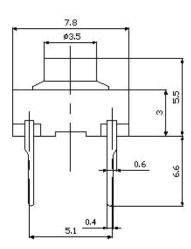

## RJS-TACT-D33 TACT SWITCH

RJS

On/off electronic tactile switch rubber cap that is only on when the button is pressed or if there is a definitive change in pressure. Used for circuit board, the height for the switch is 5.5mm.

| Туре:                | Snap-in             | Operating force:            | 120±30gf                      |
|----------------------|---------------------|-----------------------------|-------------------------------|
| Operating Direction: | Top Push            | Travel:                     | 0.25mm                        |
| Operating Life:      | Over 100,000 cycles | Initial contact resistance: | 100mΩ max.                    |
| Stem color:          | Black               | Operating Temperature:      | - <b>25</b> °C~+ <b>70</b> °C |
| Stem height:         | H=5.5mm             | Series type:                | Sharp feeling type            |
| Rating (max.):       | 50mA 12V DC         | Rating (min.):              | 10µA 1V DC                    |
| SPQ:                 | 1,000pcs            | OEM or ODM:                 | Available                     |