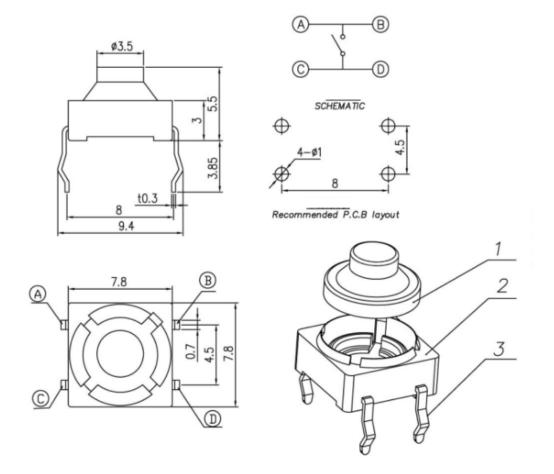

On /off electronic surface mount momentary switch that is only on when the button is pressed or if there is a definitive change in pressure.

It was used for circuit board, the height for the switch is 5.5mm.

| Туре:                | Snap-in            | Operating force:            | 120±40gf           |
|----------------------|--------------------|-----------------------------|--------------------|
| Operating Direction: | Top Push           | Travel:                     | 0.25mm             |
| Operating Life:      | Over 50,000 cycles | Initial contact resistance: | 200mΩ max.         |
| Stem color:          | Black              | Operating Temperature:      | -25°C~+70°C        |
| Stem height:         | H=5.5mm            | Series type:                | Sharp feeling type |
| Rating (max.):       | 50mA 12V DC        | Rating (min.):              | 10μA 1V DC         |
| SPQ:                 | 1,000pcs           | OEM or ODM:                 | Available          |