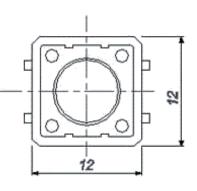

On/off electronic 12mm tactile switch that is only on when the button is pressed or if there is a definitive change in pressure. Used for circuit board, there are many different kinds of height for the switch knob, the standard height range is 4.3mm to 21mm.