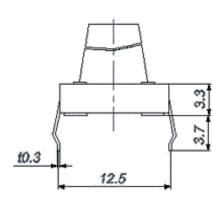

On/off electronic 12mm tactile switch that is only on when the button is pressed or if there is a definitive change in pressure. Used for circuit board, there are many different kinds of height for the switch knob, the standard height range is 4.3mm to 21mm.