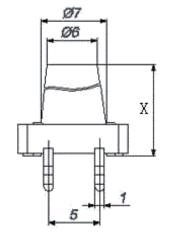

On/off electronic 12mm tactile switch that is only on when the button is pressed or if there is a definitive change in pressure. Used for circuit board, there are many different kinds of height for the switch knob, the standard height range is 4.3mm to 21mm.