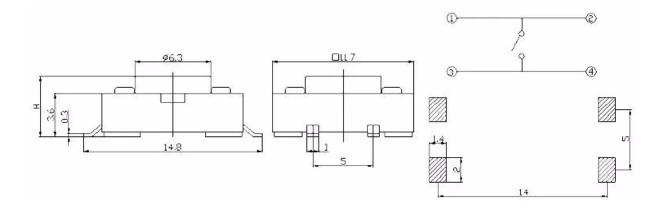

| Туре:                | Snap-in             | Operating force:            | 180/280±50gf |
|----------------------|---------------------|-----------------------------|--------------|
| Operating Direction: | Top Push            | Travel:                     | 0.25mm       |
| Operating Life:      | Over 100,000 cycles | Initial contact resistance: | 100mΩ max.   |
| Stem color:          | Black               | Operating Temperature:      | -25°C~+70°C  |
| Stem height:         | H=4.3-21 mm         | Series type:                | SMD type     |
| Rating (max.):       | 50mA 12V DC         | Rating (min.):              | 10μA 1V DC   |
| SPQ:                 | 1,000pcs            | OEM or ODM:                 | Available    |