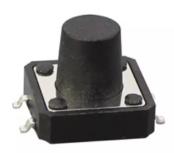

## TACT SWITCH

On/off electronic smd button that is only on when the button is pressed or if there is a definitive change in pressure. It was used for circuit board, there are many different kinds of height for the switch knob, the standard height range is 4.3mm to 21mm.