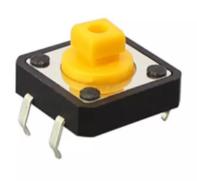

## TACT SWITCH

On/off tack switch that is only on when the button is pressed or if there is a definitive change in pressure.

It was used for circuit board, the height for the switch is 7.3mm.

| Туре:                | Snap-in             | Operating force:            | 180/280±50gf       |
|----------------------|---------------------|-----------------------------|--------------------|
| Operating Direction: | Top Push            | Travel:                     | 0.25mm             |
| Operating Life:      | Over 100,000 cycles | Initial contact resistance: | 100mΩ max.         |
| Stem color:          | Black               | Operating Temperature:      | -25°C~+70°C        |
| Stem height:         | H=7.3mm             | Series type:                | Sharp feeling type |
| Rating (max.):       | 50mA 12V DC         | Rating (min.):              | 10μA 1V DC         |
| SPQ:                 | 1,000pcs            | OEM or ODM:                 | Available          |