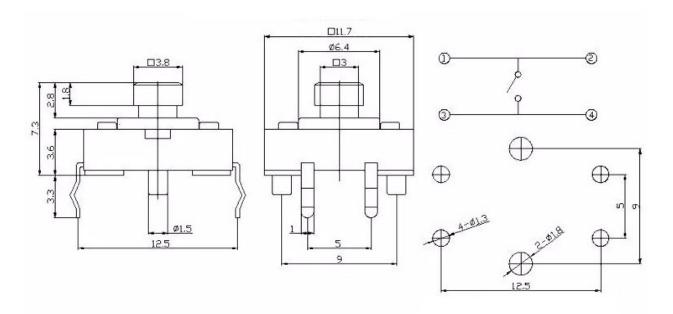

tch is 7.3mm.

| Туре:                | Snap-in             | Operating force:            | 180/280±50gf       |
|----------------------|---------------------|-----------------------------|--------------------|
| Operating Direction: | Top Push            | Travel:                     | 0.25mm             |
| Operating Life:      | Over 100,000 cycles | Initial contact resistance: | 100mΩ max.         |
| Stem color:          | Black               | Operating Temperature:      | -25°C~+70°C        |
| Stem height:         | H=7.3mm             | Series type:                | Sharp feeling type |
| Rating (max.):       | 50mA 12V DC         | Rating (min.):              | 10μA 1V DC         |
| SPQ:                 | 1,000pcs            | OEM or ODM:                 | Available          |