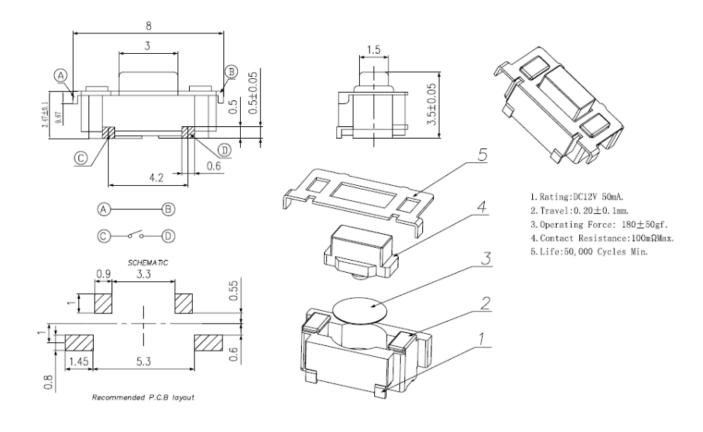

## TACT SWITCH

On/off electronic push button tactile switch that is only on when the button is pressed or if there is a definitive change in pressure.

| Туре:                | Snap-in            | Operating force:            | 180±50gf     |
|----------------------|--------------------|-----------------------------|--------------|
| Operating Direction: | Top Push           | Travel:                     | 0.25mm       |
| Operating Life:      | Over 50,000 cycles | Initial contact resistance: | 100mΩ max.   |
| Stem color:          | Silver             | Operating Temperature:      | -25°C~+105°C |
| Stem height:         | H=3.5mm            | Series type:                | SMD type     |
| Rating (max.):       | 50mA 12V DC        | Rating (min.):              | 10μA 1V DC   |
| SPQ:                 | 1,000pcs           | OEM or ODM:                 | Available    |