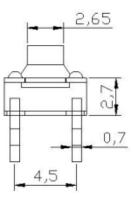

| Waterproof Degree:   | IP67                | Operating force:            | 180/250±30gf                  |
|----------------------|---------------------|-----------------------------|-------------------------------|
| Operating Direction: | Top Push            | Travel:                     | 0.25mm                        |
| Operating Life:      | Over 100,000 cycles | Initial contact resistance: | 100mΩ max.                    |
| Stem height:         | H=4.3/5.0mm         | Operating Temperature:      | <b>-25</b> °C <b>~+105</b> °C |
| Rating (max.):       | 50mA 12V DC         | Rating (min.):              | 10µA 1V DC                    |
| SPQ:                 | 1,000pcs            | OEM or ODM:                 | Available                     |