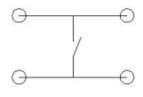

## RJS-TACT-D41-H-IP67

TACT SWITCH

On /off smd tactile switch that is only on when the button is pressed or if there is a definitive change in pressure.

The Tactile Switch applications include: Low power, miniature devices, digital switching, anything where operator feedback is required (a switch confirmation coming from the switch being depressed) will find that the perfect choice is a Tactile switch.