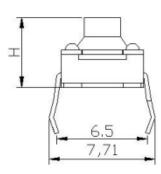

| Waterproof Degree:   | IP67                | Operating force:            | 180/250±30gf                  |
|----------------------|---------------------|-----------------------------|-------------------------------|
| Operating Direction: | Top Push            | Travel:                     | 0.25mm                        |
| Operating Life:      | Over 100,000 cycles | Initial contact resistance: | 100mΩ max.                    |
| Stem height:         | H=4.3/5.0mm         | Operating Temperature:      | <b>-25</b> °C <b>~+105</b> °C |
| Rating (max.):       | 50mA 12V DC         | Rating (min.):              | 10µA 1V DC                    |
| SPQ:                 | 1,000pcs            | OEM or ODM:                 | Available                     |