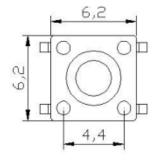

| Waterproof Degree:   | IP67                | Operating force:            | 180/250±30gf                  |
|----------------------|---------------------|-----------------------------|-------------------------------|
| Operating Direction: | Top Push            | Travel:                     | 0.25mm                        |
| Operating Life:      | Over 100,000 cycles | Initial contact resistance: | 100mΩ max.                    |
| Stem height:         | H=4.3/5.0mm         | Operating Temperature:      | <b>-25</b> °C <b>~+105</b> °C |
| Rating (max.):       | 50mA 12V DC         | Rating (min.):              | 10µA 1V DC                    |
| SPQ:                 | 1,000pcs            | OEM or ODM:                 | Available                     |