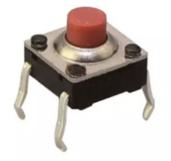

## RJS-TACT-D41-H-IP67

TACT SWITCH

On /off smd tactile switch that is only on when the button is pressed or if there is a definitive change in pressure.

The Tactile Switch applications include: Low power, miniature devices, digital switching, anything where operator feedback is required (a switch confirmation coming from the switch being depressed) will find that the perfect choice is a Tactile switch.