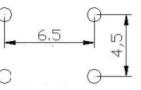

| Waterproof Degree:   | IP67                | Operating force:            | 180/250±30gf                  |
|----------------------|---------------------|-----------------------------|-------------------------------|
| Operating Direction: | Top Push            | Travel:                     | 0.25mm                        |
| Operating Life:      | Over 100,000 cycles | Initial contact resistance: | 100mΩ max.                    |
| Stem height:         | H=4.3/5.0mm         | Operating Temperature:      | <b>-25</b> °C <b>~+105</b> °C |
| Rating (max.):       | 50mA 12V DC         | Rating (min.):              | 10µA 1V DC                    |
| SPQ:                 | 1,000pcs            | OEM or ODM:                 | Available                     |