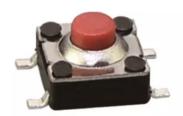

## RJS-TACT-D42-H-IP67

**TACT SWITCH** 

On/off smd tactile switch that is only on when the button is pressed or if there is a definitive change in pressure.

The Tactile Switch applications include: Low power, miniature devices, digital switching, anything where operator feedback is required (a switch confirmation coming from the switch being depressed) will find that the perfect choice is a Tactile switch.