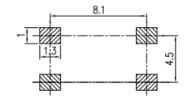

| Waterproof Degree:   | IP67                | Operating force:            | 180/250±30gf |
|----------------------|---------------------|-----------------------------|--------------|
| Operating Direction: | Top Push            | Travel:                     | 0.25mm       |
| Operating Life:      | Over 100,000 cycles | Initial contact resistance: | 100mΩ max.   |
| Stem height:         | H=4.3/5.0mm         | Operating Temperature:      | -25°C~+105°C |
| Rating (max.):       | 50mA 12V DC         | Rating (min.):              | 10μA 1V DC   |
| SPQ:                 | 1,000pcs            | OEM or ODM:                 | Available    |