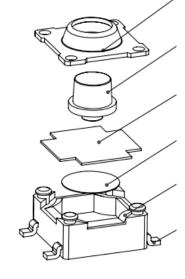

## RJS-TACT-D42-H-IP67

**TACT SWITCH** 

On/off smd tactile switch that is only on when the button is pressed or if there is a definitive change in pressure.

The Tactile Switch applications include: Low power, miniature devices, digital switching, anything where operator feedback is required (a switch confirmation coming from the switch being depressed) will find that the perfect choice is a Tactile switch.