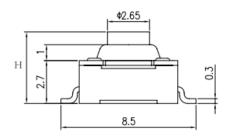

| Waterproof Degree:   | IP67                | Operating force:            | 180/250±30gf |
|----------------------|---------------------|-----------------------------|--------------|
| Operating Direction: | Top Push            | Travel:                     | 0.25mm       |
| Operating Life:      | Over 100,000 cycles | Initial contact resistance: | 100mΩ max.   |
| Stem height:         | H=4.3/5.0mm         | Operating Temperature:      | -25°C~+105°C |
| Rating (max.):       | 50mA 12V DC         | Rating (min.):              | 10μA 1V DC   |
| SPQ:                 | 1,000pcs            | OEM or ODM:                 | Available    |