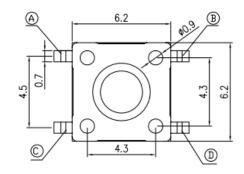

e operator feedback is required (a switch confirmation coming from the switch being depressed) will find that the perfect choice is a Tactile switch.

| Waterproof Degree:   | IP67                | Operating force:            | 180/250±30gf |
|----------------------|---------------------|-----------------------------|--------------|
| Operating Direction: | Top Push            | Travel:                     | 0.25mm       |
| Operating Life:      | Over 100,000 cycles | Initial contact resistance: | 100mΩ max.   |
| Stem height:         | H=4.3/5.0mm         | Operating Temperature:      | -25°C~+105°C |
| Rating (max.):       | 50mA 12V DC         | Rating (min.):              | 10μA 1V DC   |
| SPQ:                 | 1,000pcs            | OEM or ODM:                 | Available    |













SCHEMATIC