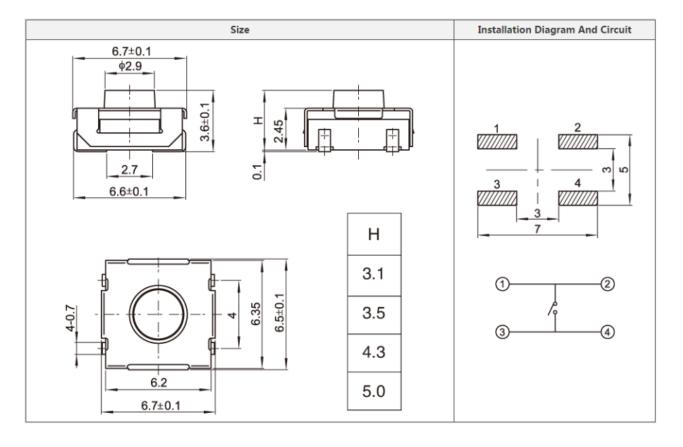

## TACT SWITCH

On/off smd tactile switch that is only on when the button is pressed or if there is a definitive change in pressure.

| Waterproof Degree:   | IP67                | Operating force:            | 180/250±30gf |
|----------------------|---------------------|-----------------------------|--------------|
| Operating Direction: | Top Push            | Travel:                     | 0.25mm       |
| Operating Life:      | Over 100,000 cycles | Initial contact resistance: | 100mΩ max.   |
| Stem height:         | H=3.5mm             | Operating Temperature:      | -25°C~+105°C |
| Rating (max.):       | 50mA 12V DC         | Rating (min.):              | 10μA 1V DC   |
| SPQ:                 | 1,000pcs            | OEM or ODM:                 | Available    |