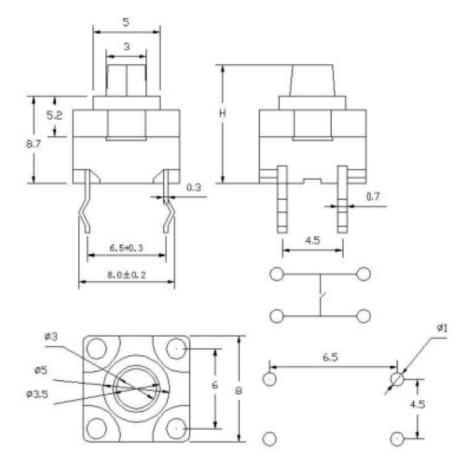

## RJS-TACT-D44-H-IP67

TACT SWITCH

On/off smd tactile switch that is only on when the button is pressed or if there is a definitive change in pressure.

| Waterproof Degree:   | IP67                | Operating force:            | 180/250±30gf |
|----------------------|---------------------|-----------------------------|--------------|
| Operating Direction: | Top Push            | Travel:                     | 0.25mm       |
| Operating Life:      | Over 100,000 cycles | Initial contact resistance: | 100mΩ max.   |
| Stem height:         | H=6.5-19mm          | Operating Temperature:      | -25°C~+105°C |
| Rating (max.):       | 50mA 12V DC         | Rating (min.):              | 10μA 1V DC   |
| SPQ:                 | 1,000pcs            | OEM or ODM:                 | Available    |