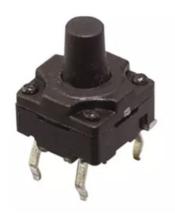

## RJS-TACT-D44-H-IP67

TACT SWITCH

On/off smd tactile switch that is only on when the button is pressed or if there is a definitive change in pressure.

| Waterproof Degree:   | IP67                | Operating force:            | 180/250±30gf |
|----------------------|---------------------|-----------------------------|--------------|
| Operating Direction: | Top Push            | Travel:                     | 0.25mm       |
| Operating Life:      | Over 100,000 cycles | Initial contact resistance: | 100mΩ max.   |
| Stem height:         | H=6.5-19mm          | Operating Temperature:      | -25°C~+105°C |
| Rating (max.):       | 50mA 12V DC         | Rating (min.):              | 10μA 1V DC   |
| SPQ:                 | 1,000pcs            | OEM or ODM:                 | Available    |