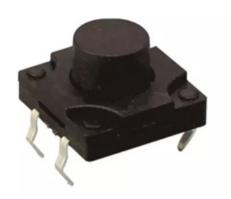

## RJS-TACT-D48-H-IP67

## TACT SWITCH

On/off smd tactile switch that is only on when the button is pressed or if there is a definitive change in pressure.

| Waterproof Degree:   | IP67                | Operating force:            | 180/250±30gf |
|----------------------|---------------------|-----------------------------|--------------|
| Operating Direction: | Top Push            | Travel:                     | 0.25mm       |
| Operating Life:      | Over 100,000 cycles | Initial contact resistance: | 100mΩ max.   |
| Stem height:         | H=4.3-19mm          | Operating Temperature:      | -25°C~+105°C |
| Rating (max.):       | 50mA 12V DC         | Rating (min.):              | 10μA 1V DC   |
| SPQ:                 | 1,000pcs            | OEM or ODM:                 | Available    |