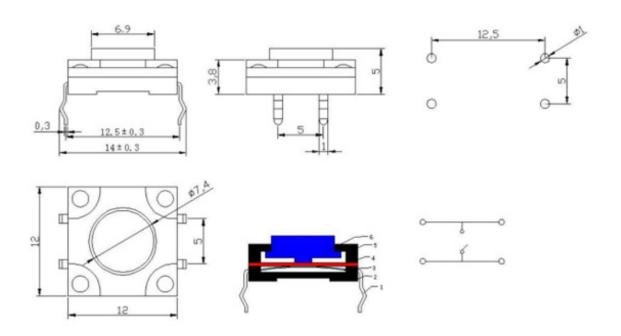

## RJS-TACT-D48-H-IP67

## TACT SWITCH

On/off smd tactile switch that is only on when the button is pressed or if there is a definitive change in pressure.

| Waterproof Degree:   | IP67                | Operating force:            | 180/250±30gf |
|----------------------|---------------------|-----------------------------|--------------|
| Operating Direction: | Top Push            | Travel:                     | 0.25mm       |
| Operating Life:      | Over 100,000 cycles | Initial contact resistance: | 100mΩ max.   |
| Stem height:         | H=4.3-19mm          | Operating Temperature:      | -25°C~+105°C |
| Rating (max.):       | 50mA 12V DC         | Rating (min.):              | 10μA 1V DC   |
| SPQ:                 | 1,000pcs            | OEM or ODM:                 | Available    |