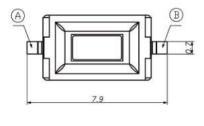

Recommended P.C.B layout

1.Rating:DC12V 50mA. 2.Travel: 0.2±0.1mm. 3.Operating Force: <u>250</u>±50gf. 4.Contact Resistance:100mΩMax. 5.Life: 50,000 Cycles Min.