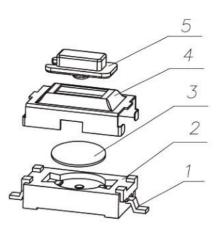

On/off electronic 2 pin tactile switch that is only on when the button is pressed or if there is a definitive change in pressure.

| Туре:                | Snap-in            | Operating force:            | 250±50gf              |
|----------------------|--------------------|-----------------------------|-----------------------|
| Operating Direction: | Top Push           | Travel:                     | 0.25mm                |
| Operating Life:      | Over 50,000 cycles | Initial contact resistance: | 100mΩ max.            |
| Stem color:          | Silver             | Operating Temperature:      | - <b>25</b> °C~+105°C |
| Stem height:         | H=2.5mm            | Series type:                | SMD type              |
| Rating (max.):       | 50mA 12V DC        | Rating (min.):              | 10µA 1V DC            |
| SPQ:                 | 1,000pcs           | OEM or ODM:                 | Available             |