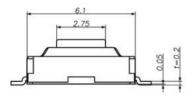

On/off electronic 2 pin tactile switch that is only on when the button is pressed or if there is a definitive change in pressure.

| Туре:                | Snap-in            | Operating force:            | 250±50gf              |
|----------------------|--------------------|-----------------------------|-----------------------|
| Operating Direction: | Top Push           | Travel:                     | 0.25mm                |
| Operating Life:      | Over 50,000 cycles | Initial contact resistance: | 100mΩ max.            |
| Stem color:          | Silver             | Operating Temperature:      | - <b>25</b> °C~+105°C |
| Stem height:         | H=2.5mm            | Series type:                | SMD type              |
| Rating (max.):       | 50mA 12V DC        | Rating (min.):              | 10µA 1V DC            |
| SPQ:                 | 1,000pcs           | OEM or ODM:                 | Available             |