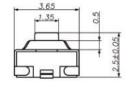

On/off electronic 2 pin tactile switch that is only on when the button is pressed or if there is a definitive change in pressure.

| Туре:                | Snap-in            | Operating force:            | 250±50gf              |
|----------------------|--------------------|-----------------------------|-----------------------|
| Operating Direction: | Top Push           | Travel:                     | 0.25mm                |
| Operating Life:      | Over 50,000 cycles | Initial contact resistance: | 100mΩ max.            |
| Stem color:          | Silver             | Operating Temperature:      | - <b>25</b> °C~+105°C |
| Stem height:         | H=2.5mm            | Series type:                | SMD type              |
| Rating (max.):       | 50mA 12V DC        | Rating (min.):              | 10µA 1V DC            |
| SPQ:                 | 1,000pcs           | OEM or ODM:                 | Available             |