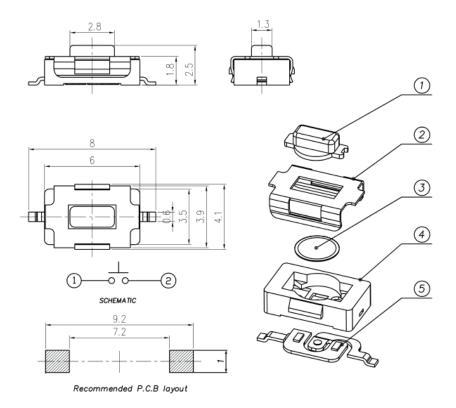

## TACT SWITCH

On/off electronic SMD switch button that is only on when the button is pressed or if there is a definitive change in pressure.

| Туре:                | Snap-in            | Operating force:            | 250±50gf     |
|----------------------|--------------------|-----------------------------|--------------|
| Operating Direction: | Top Push           | Travel:                     | 0.25mm       |
| Operating Life:      | Over 50,000 cycles | Initial contact resistance: | 100mΩ max.   |
| Stem color:          | Silver             | Operating Temperature:      | -25°C~+105°C |
| Stem height:         | H=2.5mm            | Series type:                | SMD type     |
| Rating (max.):       | 50mA 12V DC        | Rating (min.):              | 10μA 1V DC   |
| SPQ:                 | 1,000pcs           | OEM or ODM:                 | Available    |

- 1. Rating: DC12V 50mA.
- 2. Travel:0.2 $\pm$ 0.1mm.
- 3. Operating Force:  $250 \pm 50$ gf.
- 4.Contact Resistance:100m $\Omega$  Max.
- 5. Life:50,000 Cycles Min.