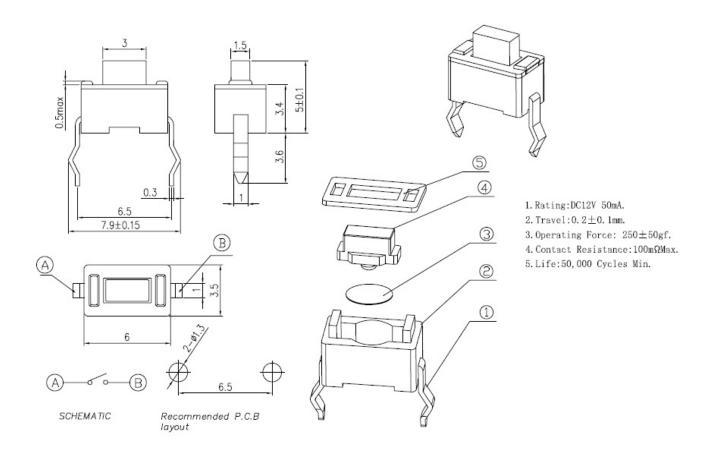

## **RJS-TACT-D7-H**

TACT SWITCH

On/off electronic SPST tactile switch that is only on when the button is pressed or if there is a definitive change in pressure. It was used for circuit board, the height for the switch has 4.3 or 5.0mm.

| Туре:                | Snap-in            | Operating force:            | 250±50gf     |
|----------------------|--------------------|-----------------------------|--------------|
| Operating Direction: | Top Push           | Travel:                     | 0.25mm       |
| Operating Life:      | Over 50,000 cycles | Initial contact resistance: | 100mΩ max.   |
| Stem color:          | Silver             | Operating Temperature:      | -25°C~+105°C |
| Stem height:         | H=4.3/5.0mm        | Series type:                | PCB type     |
| Rating (max.):       | 50mA 12V DC        | Rating (min.):              | 10μA 1V DC   |
| SPQ:                 | 1,000pcs           | OEM or ODM:                 | Available    |