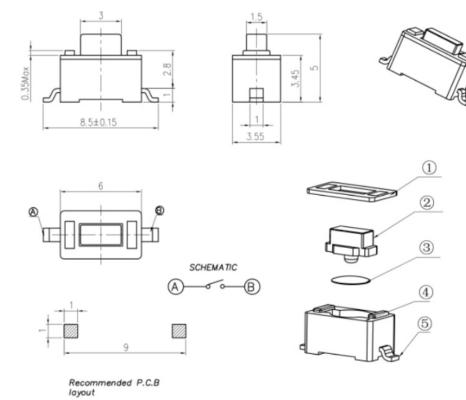

## **RJS-TACT-D8-H**

TACT SWITCH

on/off electronic SMD tactile push button switch that is only on when the button is pressed or if there is a definitive change in pressure. It was used for circuit board, the height for the switch has 4.3 or 5.0mm.

| Туре:                | Snap-in            | Operating force:            | 250±50gf     |
|----------------------|--------------------|-----------------------------|--------------|
| Operating Direction: | Top Push           | Travel:                     | 0.25mm       |
| Operating Life:      | Over 50,000 cycles | Initial contact resistance: | 100mΩ max.   |
| Stem color:          | Black/White        | Operating Temperature:      | -25°C~+105°C |
| Stem height:         | H=4.3/5.0mm        | Series type:                | SMD type     |
| Rating (max.):       | 50mA 12V DC        | Rating (min.):              | 10μA 1V DC   |
| SPQ:                 | 1,000pcs           | OEM or ODM:                 | Available    |