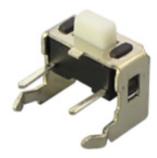

## RJS-TACT-D9-H

TACT SWITCH

On/off electronic tact buttons that is only on when the button is pressed or if there is a definitive change in pressure. It was used for circuit board, the height for the switch has 4.3 or 5.0mm.

| Туре:                | Snap-in            | Operating force:            | 250±50gf     |
|----------------------|--------------------|-----------------------------|--------------|
| Operating Direction: | Top Push           | Travel:                     | 0.25mm       |
| Operating Life:      | Over 50,000 cycles | Initial contact resistance: | 100mΩ max.   |
| Stem color:          | Black              | Operating Temperature:      | -25°C~+105°C |
| Stem height:         | H=4.3/5.0mm        | Series type:                | SMD type     |
| Rating (max.):       | 50mA 12V DC        | Rating (min.):              | 10μA 1V DC   |
| SPQ:                 | 1,000pcs           | OEM or ODM:                 | Available    |