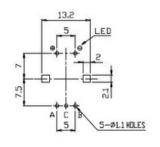

# The RJSILLUME is our series of LED Illuminated Rotary Encoders

- Vertical or horizontal mounting
- Flat or knurled actuator
- Push button options
- With or without bushing