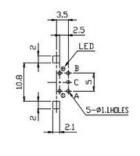

## **Three Colour LED with Push Button**

#### RJSILLUME-12S24212KM

Horizontal Type - Without Bushing

#### RJSILLUME-12S24214KM

Vertical Type - Without Bushing

#### RJSILLUME-12S24217KM

Horizontal Type - With Bushing

#### RJSILLUME-12S24218KM

Vertical Type - With Bushing