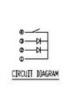

# The RJSILLUME is our series of LED Illuminated Rotary Encoders

- Vertical or horizontal mounting
- Flat or knurled actuator
- Push button options
- With or without bushing