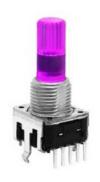

# The RJSILLUME is our series of LED Illuminated Rotary Encoders

- Vertical or horizontal mounting
- Flat or knurled actuator
- Push button options
- With or without bushing

## **LED Options**

#### **Single Colour Illumination**

This type of illumination displays a single LED colour.

Red | Lawn Green | Blue | Orange | White | Green Dark Orange