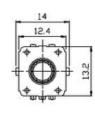

## Two Colour LED with Push Button

#### RJSILLUME-12S24212

Horizontal Type - Without Bushing

#### RJSILLUME-12S24214

Vertical Type - Without Bushing

#### RJSILLUME-12S24217

Horizontal Type - With Bushing

#### **RJSILLUME-12S24218**

Vertical Type - With Bushing