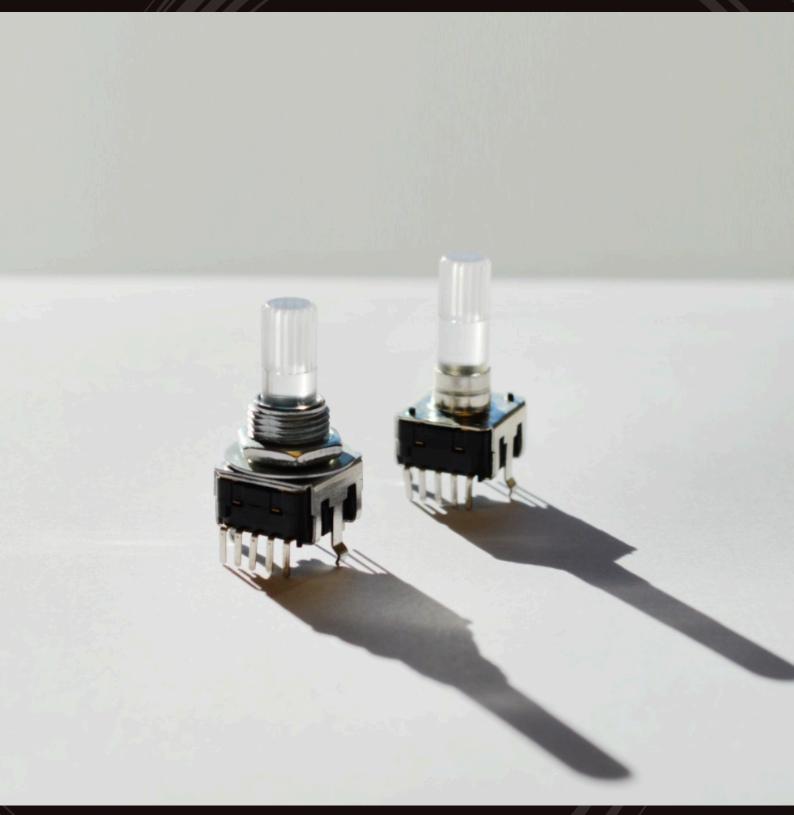

# The RJSILLUME is our series of LED Illuminated Rotary Encoders

- Vertical or horizontal mounting
- Flat or knurled actuator
- Push button options
- With or without bushing

#### RJSILLUME-12S24202

Horizontal Type - Without Bushing

#### RJSILLUME-12S24204

Vertical Type - Without Bushing

#### RJSILLUME-12S24207

Horizontal Type - With Bushing

#### RJSILLUME-12S24208

Vertical Type - With Bushing