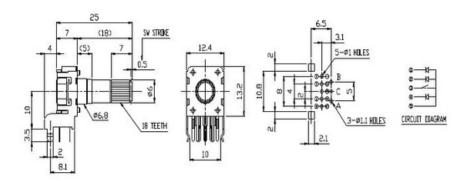

#### RJSILLUME-12S24202

Horizontal Type - Without Bushing

#### RJSILLUME-12S24204

Vertical Type - Without Bushing

#### RJSILLUME-12S24207

Horizontal Type - With Bushing

#### RJSILLUME-12S24208

Vertical Type - With Bushing