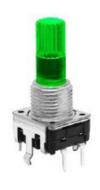

# The RJSILLUME is our series of LED Illuminated Rotary Encoders

- Vertical or horizontal mounting
- Flat or knurled actuator
- Push button options
- With or without bushing

#### **Single Colour Illumination**

This type of illumination displays a single LED colour.

Red | Lawn Green | Blue | Orange | White | Green Dark Orange