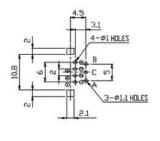

# The RJSILLUME is our series of LED Illuminated Rotary Encoders

- Vertical or horizontal mounting
- Flat or knurled actuator
- Push button options
- With or without bushing