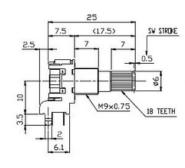

#### RJSILLUME-12S24212KM

Horizontal Type - Without Bushing

#### RJSILLUME-12S24214KM

Vertical Type - Without Bushing

#### RJSILLUME-12S24217KM

Horizontal Type - With Bushing

#### RJSILLUME-12S24218KM

Vertical Type - With Bushing