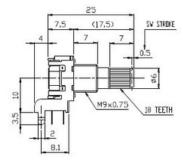

#### RJSILLUME-12S24202

Horizontal Type - Without Bushing

#### RJSILLUME-12S24204

Vertical Type - Without Bushing

#### RJSILLUME-12S24207

Horizontal Type - With Bushing

#### RJSILLUME-12S24208

Vertical Type - With Bushing