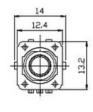

# The RJSILLUME is our series of LED Illuminated Rotary Encoders

- Vertical or horizontal mounting
- Flat or knurled actuator
- Push button options
- With or without bushing