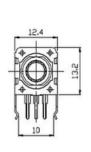

## Two Colour LED with Push Button

#### RJSILLUME-12S24212

Horizontal Type - Without Bushing

#### RJSILLUME-12S24214

Vertical Type - Without Bushing

#### RJSILLUME-12S24217

Horizontal Type - With Bushing

#### **RJSILLUME-12S24218**

Vertical Type - With Bushing