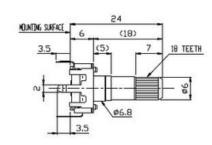

#### RJSILLUME-12S24202

Horizontal Type - Without Bushing

#### RJSILLUME-12S24204

Vertical Type - Without Bushing

#### RJSILLUME-12S24207

Horizontal Type - With Bushing

#### RJSILLUME-12S24208

Vertical Type - With Bushing