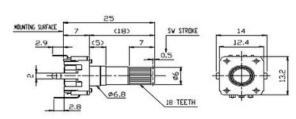

#### RJSILLUME-12S24202

Horizontal Type - Without Bushing

#### RJSILLUME-12S24204

Vertical Type - Without Bushing

#### RJSILLUME-12S24207

Horizontal Type - With Bushing

#### RJSILLUME-12S24208

Vertical Type - With Bushing