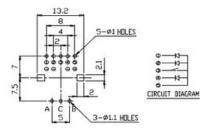

## Two Colour LED with Push Button

#### RJSILLUME-12S24212

Horizontal Type - Without Bushing

#### RJSILLUME-12S24214

Vertical Type - Without Bushing

#### RJSILLUME-12S24217

Horizontal Type - With Bushing

#### **RJSILLUME-12S24218**

Vertical Type - With Bushing