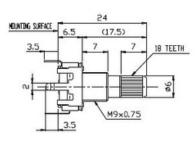

# The RJSILLUME is our series of LED Illuminated Rotary Encoders

- Vertical or horizontal mounting
- Flat or knurled actuator
- Push button options
- With or without bushing