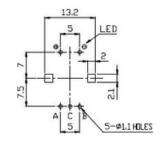

## **Three Colour LED with Push Button**

#### RJSILLUME-12S24212KM

Horizontal Type - Without Bushing

#### RJSILLUME-12S24214KM

Vertical Type - Without Bushing

#### RJSILLUME-12S24217KM

Horizontal Type - With Bushing

#### RJSILLUME-12S24218KM

Vertical Type - With Bushing