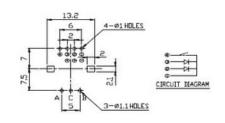

## Two Colour LED with Push Button

#### RJSILLUME-12S24212

Horizontal Type - Without Bushing

#### RJSILLUME-12S24214

Vertical Type - Without Bushing

#### RJSILLUME-12S24217

Horizontal Type - With Bushing

#### **RJSILLUME-12S24218**

Vertical Type - With Bushing