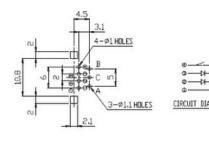

# The RJSILLUME is our series of LED Illuminated Rotary Encoders

- Vertical or horizontal mounting
- Flat or knurled actuator
- Push button options
- With or without bushing