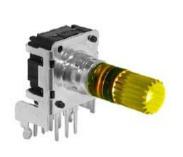

# The RJSILLUME is our series of LED Illuminated Rotary Encoders

- Vertical or horizontal mounting
- Flat or knurled actuator
- Push button options
- With or without bushing

#### RJSILLUME-12S24202

Horizontal Type - Without Bushing

#### RJSILLUME-12S24204

Vertical Type - Without Bushing

#### RJSILLUME-12S24207

Horizontal Type - With Bushing

#### RJSILLUME-12S24208

Vertical Type - With Bushing