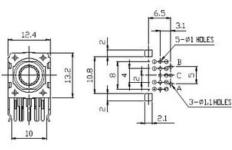

## Two Colour LED with Push Button

#### RJSILLUME-12S24212

Horizontal Type - Without Bushing

#### RJSILLUME-12S24214

Vertical Type - Without Bushing

#### RJSILLUME-12S24217

Horizontal Type - With Bushing

#### **RJSILLUME-12S24218**

Vertical Type - With Bushing