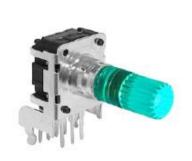

# The RJSILLUME is our series of LED Illuminated Rotary Encoders

- Vertical or horizontal mounting
- Flat or knurled actuator
- Push button options
- With or without bushing