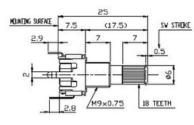

#### RJSILLUME-12S24202

Horizontal Type - Without Bushing

#### RJSILLUME-12S24204

Vertical Type - Without Bushing

#### RJSILLUME-12S24207

Horizontal Type - With Bushing

#### RJSILLUME-12S24208

Vertical Type - With Bushing