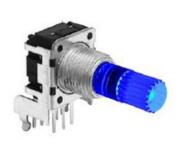

# The RJSILLUME is our series of LED Illuminated Rotary Encoders

- Vertical or horizontal mounting
- Flat or knurled actuator
- Push button options
- With or without bushing

#### **Three Colour Illumination**

These Encoders can seamlessly switch between three LED illumination colours.

Red/Green/Blue

These encoders have high brightness for working in darkness, and a rotational life cycle of 30,000.