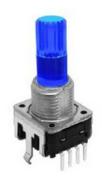

# The RJSILLUME is our series of LED Illuminated Rotary Encoders

- Vertical or horizontal mounting
- Flat or knurled actuator
- Push button options
- With or without bushing

#### **Single Colour Illumination**

This type of illumination displays a single LED colour.

Red | Lawn Green | Blue | Orange | White | Green Dark Orange