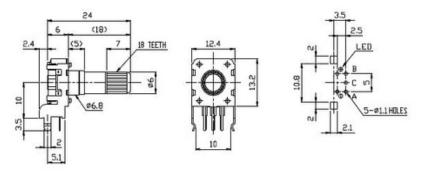

# The RJSILLUME is our series of LED Illuminated Rotary Encoders

- Vertical or horizontal mounting
- Flat or knurled actuator
- Push button options
- With or without bushing