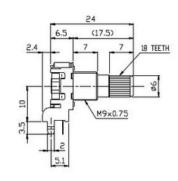

#### RJSILLUME-12S24202

Horizontal Type - Without Bushing

#### RJSILLUME-12S24204

Vertical Type - Without Bushing

#### RJSILLUME-12S24207

Horizontal Type - With Bushing

#### RJSILLUME-12S24208

Vertical Type - With Bushing