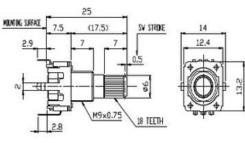

# The RJSILLUME is our series of LED Illuminated Rotary Encoders

- Vertical or horizontal mounting
- Flat or knurled actuator
- Push button options
- With or without bushing