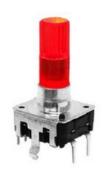

# The RJSILLUME is our series of LED Illuminated Rotary Encoders

- Vertical or horizontal mounting
- Flat or knurled actuator
- Push button options
- With or without bushing

#### **Single Colour Illumination**

This type of illumination displays a single LED colour.

Red | Lawn Green | Blue | Orange | White | Green Dark Orange

#### **Two Colour Illumination**

These Encoders can seamlessly switch between two LED illumination colours.

Blue/Orange | Green/Red | Blue/Green | Red/Green | Green/Orange Blue/Red | White/Red | White/Green

#### **Three Colour Illumination**

These Encoders can seamlessly switch between three LED illumination colours.

Red/Green/Blue

These encoders have high brightness for working in darkness, and a rotational life cycle of 30,000.