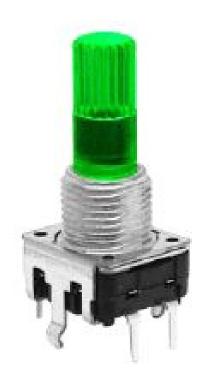

#### **Single Colour Illumination**

This type of illumination displays a single LED colour.

Red | Lawn Green | Blue | Orange | White | Green Dark Orange