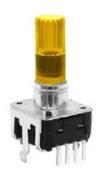

## Two Colour LED with Push Button

#### RJSILLUME-12S24212

Horizontal Type - Without Bushing

#### RJSILLUME-12S24214

Vertical Type - Without Bushing

#### RJSILLUME-12S24217

Horizontal Type - With Bushing

#### **RJSILLUME-12S24218**

Vertical Type - With Bushing