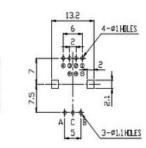

# The RJSILLUME is our series of LED Illuminated Rotary Encoders

- Vertical or horizontal mounting
- Flat or knurled actuator
- Push button options
- With or without bushing