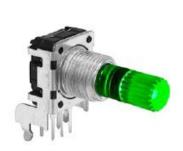

# The RJSILLUME is our series of LED Illuminated Rotary Encoders

- Vertical or horizontal mounting
- Flat or knurled actuator
- Push button options
- With or without bushing

## **LED Options**

#### **Single Colour Illumination**

This type of illumination displays a single LED colour.

Red | Lawn Green | Blue | Orange | White | Green Dark Orange