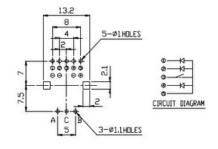

## Two Colour LED with Push Button

#### RJSILLUME-12S24212

Horizontal Type - Without Bushing

#### RJSILLUME-12S24214

Vertical Type - Without Bushing

#### RJSILLUME-12S24217

Horizontal Type - With Bushing

#### **RJSILLUME-12S24218**

Vertical Type - With Bushing