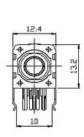

#### RJSILLUME-12S24202

Horizontal Type - Without Bushing

#### RJSILLUME-12S24204

Vertical Type - Without Bushing

#### RJSILLUME-12S24207

Horizontal Type - With Bushing

#### RJSILLUME-12S24208

Vertical Type - With Bushing