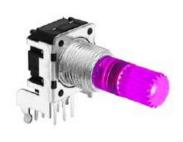

# The RJSILLUME is our series of LED Illuminated Rotary Encoders

- Vertical or horizontal mounting
- Flat or knurled actuator
- Push button options
- With or without bushing

## **LED Options**

#### **Single Colour Illumination**

This type of illumination displays a single LED colour.

Red | Lawn Green | Blue | Orange | White | Green Dark Orange