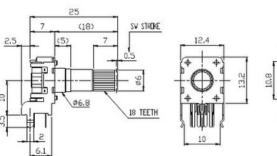

# The RJSILLUME is our series of LED Illuminated Rotary Encoders

- Vertical or horizontal mounting
- Flat or knurled actuator
- Push button options
- With or without bushing