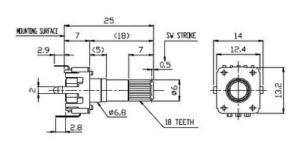

#### RJSILLUME-12S24202

Horizontal Type - Without Bushing

#### RJSILLUME-12S24204

Vertical Type - Without Bushing

#### RJSILLUME-12S24207

Horizontal Type - With Bushing

#### RJSILLUME-12S24208

Vertical Type - With Bushing