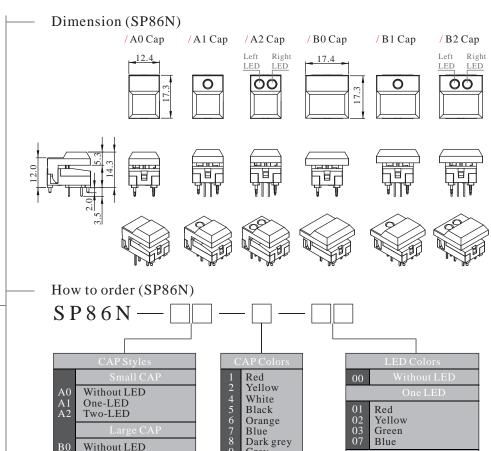

## Circuit & PCB Layout

Grey

standard parts.

Red

Yellow

Green

Blue

Red

Yellow

Green

Blue

※ Cap color Black, Grey is

В1

EXAMPLE :

SP86N-B0-1-01 SP86N-A2-5-13

One-LED

Two-LED