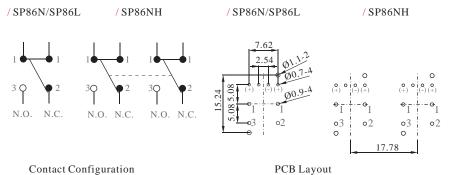

N SWITCH**





### General Specifications

Circuit :SPDT Current Rating :12mA. :24 V DC Voltage Rating

Contact Resistance :50m Ohm Max(initial) Insulation Resistance :100M Ohm Min :170gf±50gf (SP86N / SP86L) Operating Force

Total Travel

:2.5mm±0.5mm Mechanical Life :1,000,000 Cycles Min. (SP86N / SP86NH) 500,000 Cycles Min. (SP86L)

:260°C for 3 seconds

400gf±100gf (SP86NH)

Solder Specifications Operating Temperature :-10 °C ~ +60 °C Function

:Momentary (SP86N / SP86NH)

:Acrylonitrile Butadine Styrene (ABS)

:Alternate (SP86L)

#### Material

LED

Cap Case

:Polyamide (PA) Fixed Support :Stainless steel wire Terminal

:Phosphor bronze (PBS) with gold plating Moving Contact :Phosphor bronze (PBS) with gold plating Spring :Piano wire

:3mm Diameter LED Lamp

## Circuit & PCB Layout





Grey

standard parts.

Red

Yellow

Green

Blue

Red

Yellow

Green

Blue

※ Cap color Black, Grey is

В1

EXAMPLE :

SP86N-B0-1-01 SP86N-A2-5-13

One-LED

Two-LED

# SP86N/SP86NH/SP86L SERIES

**PUSH BUTTON SWITCH**