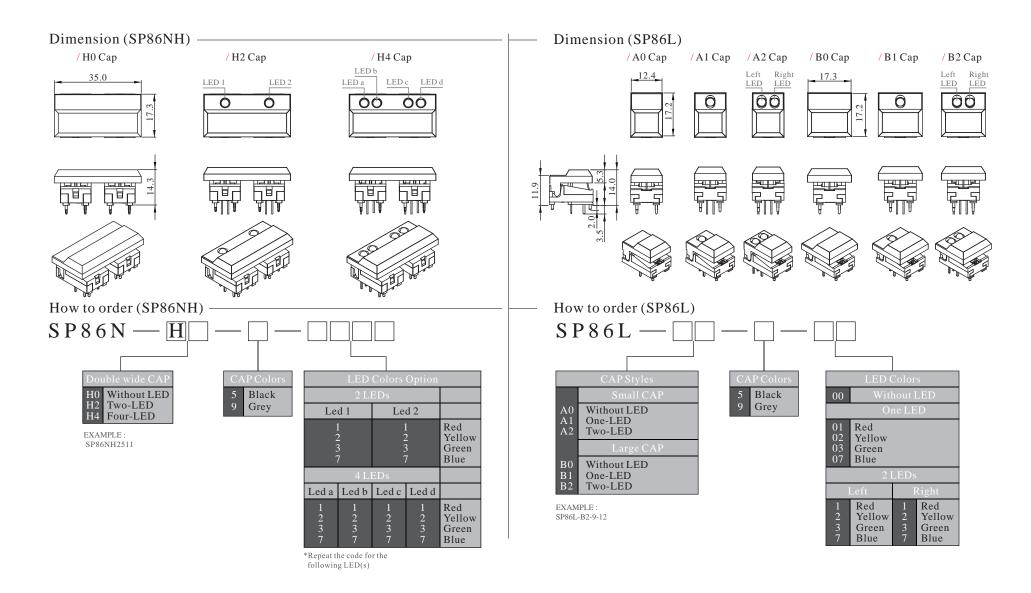

## Circuit & PCB Layout

Grey

standard parts.

Red

Yellow

Green

Blue

Red

Yellow

Green

Blue

※ Cap color Black, Grey is

В1

EXAMPLE :

SP86N-B0-1-01 SP86N-A2-5-13

One-LED

Two-LED